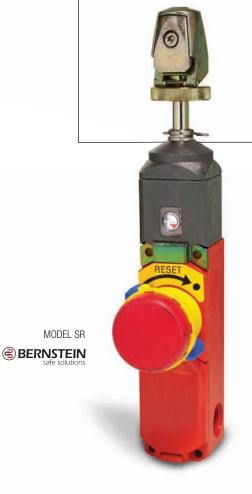

## Go the distance with the SR Cable Pull Switch from Warner Electric

The SR cable pull switch is specially designed to provide personnel with ready access to a machine stop switch up to 245 feet away by simply pulling on the cable. This safety switch is ideal for use along conveyors or on the perimeter of large manufacturing machinery. The machine will stop when the cable is pulled or when the cable breaks. The machine cannot start until the switch is reset.

- 245 ft. max. cable length
- Slim profile
- Plastic housing
- · Emergency stop button
- Quick cable connection
- Easy cable tensioning
- Cable tension display

Warner Electric

449 Gardner Street • South Beloit, IL 61080 815-389-3771 • Fax: 815-389-2582 www.warnerelectric.com An Altra Industrial Motion Company